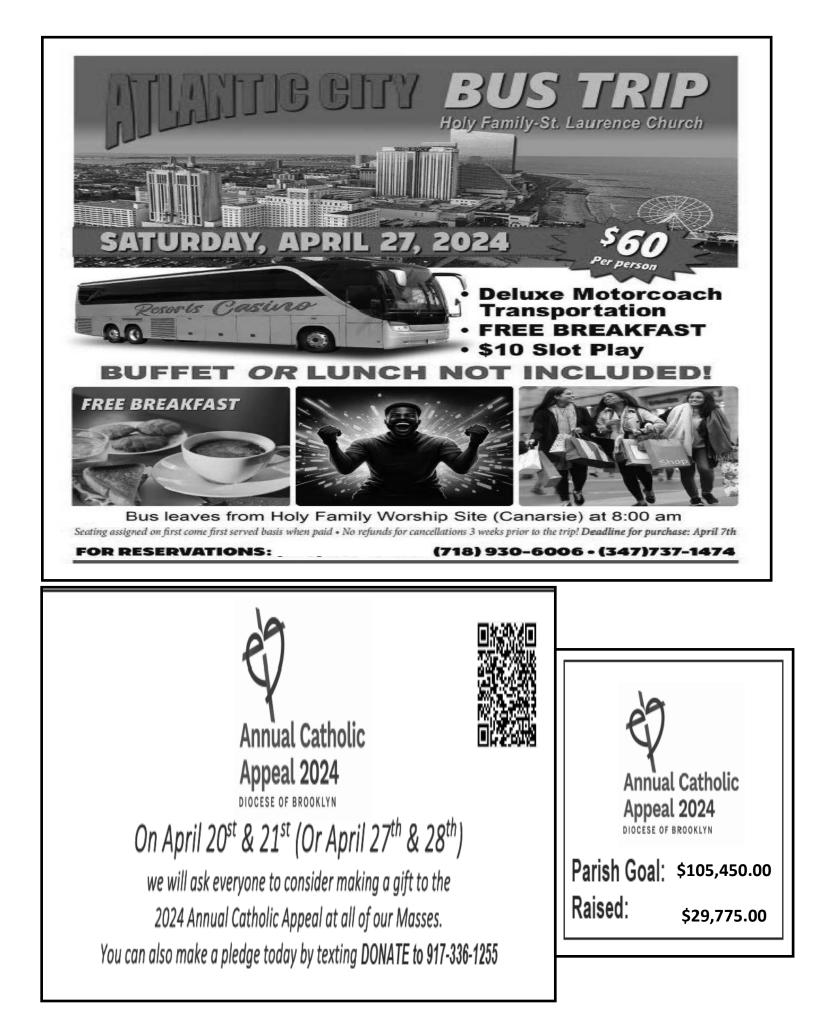

#### • Atlantic City Bus Trip

Holy Family-St. Laurence Atlantic City Resorts Casino Bus Trip, Saturday, April 27, 2024. Deluxe transportation, free breakfast, \$10 slot play. Buffet or lunch is not included. Excitement, entertainment, outlet shopping. Price is \$60 per person. For tickets contact Patrick (718) 930-6006, Erick (347) 737-1474, or any other seller (first come, first serve). **Deadline for purchase: April 7th.** Bus will leave in front of Holy Family Worship Site at 8:00 am sharp.